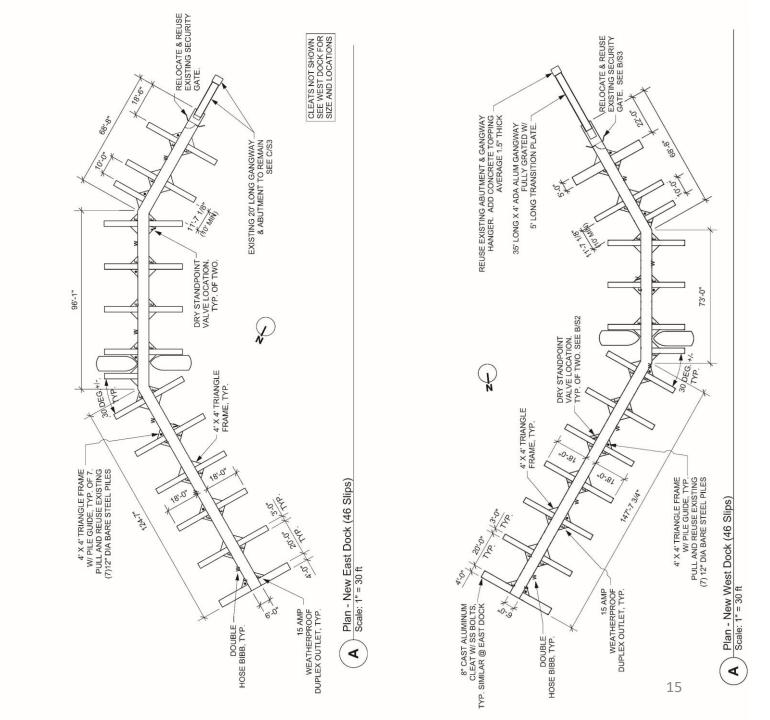

### Advisory Vote – Marina Dock

What funding approach do you prefer the Association use to pay for the replacement of the Marina Wet Slips?

- 1. Increase annual wet slip use fees an additional \$1,200 to fund a portion of the marina docks replacement.
- 2. Place a Special Assessment on all members to fund the replacement.
- 3. Do not replace marina docks when useful life is over.